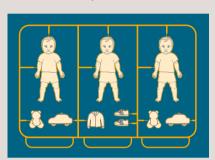

### Option 3

For three people/ pet's and six accessories. (two accessories each)

Name 1

Name 2

Acessories (list x2)

Acessories (list x2)

Name 3

Acessories (list x2)

\* Family Name