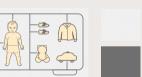

### Option 1

For one person/ pet and four accessories.

Name

Acessories (list x4)

\* Family Name

#### Option 2

For two people/ pet's and four accessories. (two accessories each)

Name 1

Name 2

Acessories (list x2)

Acessories (list x2)

\* Family Name

### Option 3

For three people/ pet's and six accessories. (two accessories each)

Name 1

Name 2

Acessories (list x2)

Acessories (list x2)

Name 3

Acessories (list x2)

### Option 4

For four people/pet's and eight accessories. (two accessories each)

Name 1

Name 2

Acessories (list x2)

Acessories (list x2)

Name 3

Name 4

Please note, you will need to label your images with the relevant names of the people/ pets. You can also send images of acessories if there is a specific item you would like, for example a favourite teddy bear.