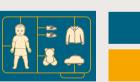

### Option 1

For one person/ pet and four accessories.

Name

Acessories (list x4)

\* Family Name