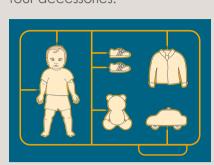

### Option 1

For one person/ pet and four accessories.

Name

Acessories (list x4)

\* Family Name