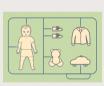

#### Option 2

For two people/ pet's and four accessories. (two accessories each)

Name 1

Name 2

Acessories (list x2)

Acessories (list x2)

\* Family Name