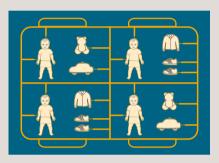

### Option 4

For four people/pet's and eight accessories. (two accessories each)

Name 1

Name 2

Acessories (list x2)

Acessories (list x2)

Name 3

Name 4

Acessories (list x2)

Acessories (list x2)

\* Family Name