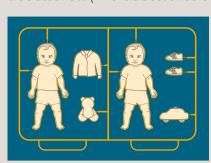

#### Option 2

For two people/ pet's and four accessories. (two accessories each)

Name 1

Name 2

Acessories (list x2)

Acessories (list x2)

\* Family Name